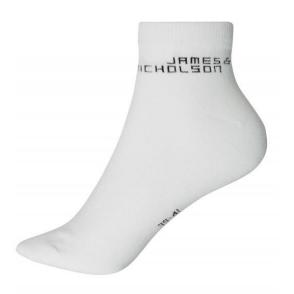

Classic short socks with a high content of organic cotton

Elastic cuff with Lycra® Flat toe seam Reinforced toe and heel part

Fabric:

Outer fabric: 75% cotton, 23% polyamide, 2% elastane

Volksrepublik China