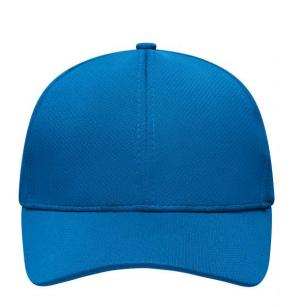

# Casual 6 panel cap made of soft mesh

4 embroidered ventilation holes on back panels Laminated front panels Padded sweatband Hook and loop fastener

**Fabric:** Outer fabric: 100% polyester

Country of origin: Volksrepublik China

# 6 Panel

Division of cap into 6 segments. Advantage: One of the most popular cap shapes in Europe

Stand: 23.07.2024 - 16:09:34