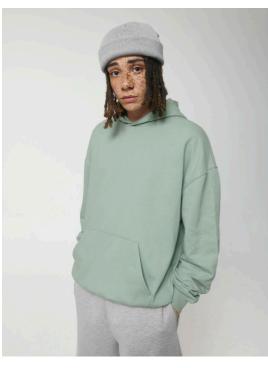

### The unisex boxy dry hand feel hoodie sweatshirt

#### Oversized

XXS 3XL

#### Details

- Set-in sleeve
- Double layered hood in self fabric
- Inside single jersey back neck tape
- Self fabric half moon at back neck
- Single needle topstitch at neckline and along hood opening
- 2x1 rib at sleeve hem and bottom hem
- Armhole, sleeve hem and bottom hem with twin needle topstitch
- Kangaroo pocket at front