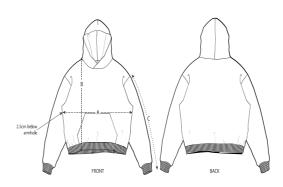

#### Details

- Set-in sleeve
- Double layered hood in self fabric
- Inside single jersey back neck tape
- Self fabric half moon at back neck
- Single needle topstitch at neckline and along hood opening
- 2x1 rib at sleeve hem and bottom hem
- Armhole, sleeve hem and bottom hem with twin needle topstitch
- Kangaroo pocket at front

## s7anley/s7ella

Size Guide

|     | Sizes         | XXS  | XS   | S    | М  | L    | XL | XXL  | 3XL  |
|-----|---------------|------|------|------|----|------|----|------|------|
| А   | Half Chest    | 56.5 | 59   | 61.5 | 64 | 67   | 70 | 73   | 76   |
| В   | Body Length   | 61   | 63   | 68   | 72 | 74   | 76 | 78   | 80   |
| С   | Sleeve Length | 56.5 | 57.5 | 61.5 | 63 | 64.5 | 66 | 67.5 | 67.5 |
| Pac | king          |      |      |      |    |      |    |      |      |
|     | Sizes         | XXS  | XS   | S    | М  | L    | XL | XXL  | 3XL  |
|     | Pieces/bag    | 5    | 5    | 5    | 5  | 5    | 5  | 5    | 5    |
|     | Pieces/box    | 10   | 20   | 20   | 20 | 20   | 20 | 20   | 10   |