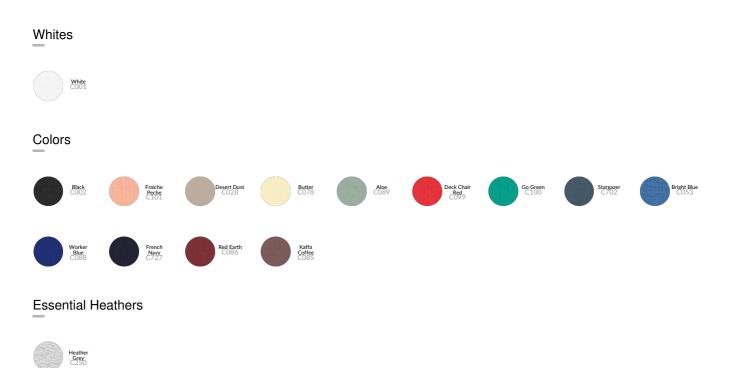

#### Composition

Shell - French Terry 100% Cotton - Organic Carded - 400 GSM Dry Handfeel